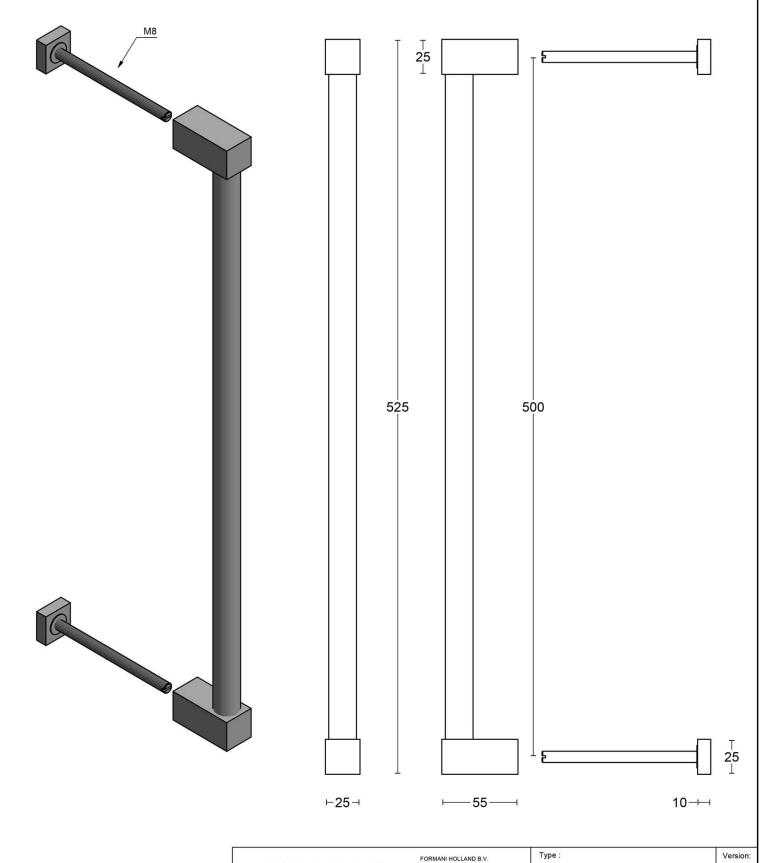

### **EK500 PS**

pull handle including bolt through fixings

### **BOBBY EK500 PS**

solid pull handle bolt through fixation stainless steel

Creation date: 20-5-2021

Type:

BOBBY EK500 PS

Version:

BOBBY EK500 PS

Version:

Solid pull handle bolt through fixation stainless steel