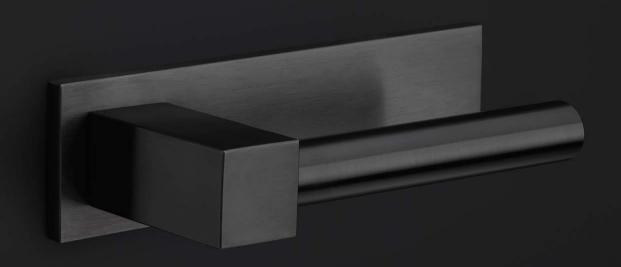

### **EK500 PS**

pull handle including bolt through fixings

### **BOBBY EK500 PS**

solid pull handle bolt through fixation stainless steel

### **BOBBY**

by Eric Kuster

The design of our BOBBY collection by Eric Kuster combines the elegance of round shapes with clean lines; it is an eye-catching combination in which the various elements are uniquely connected. The rectangular section of the door handle flows subtly, yet powerfully, into a rounded grip that is proportional to the horizontal plate that it is attached to. With every touch, the solid feel of steel transports you to elegance and luxury. The various shapes are simultaneously simple. In combination with the right materials, the BOBBY door handle is the perfect detail to any interior.'