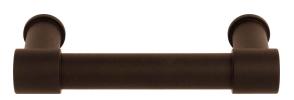

# FORMANI® METALFORM

solid window handle

# **Product information**

Code: 2701G010BRXX0 Finish: bronze UNIT: Piece Collection: ONE Designer: Piet Boon EAN code: 8718009323328

### Finishes

- satin stainless steel
- satin black
- bronze
- O white

Simplicity is the essence of the design of our iconic ONE hardware series by Piet Boon, with the cylindrical volume forming its core. The clean lines and high-quality finish embody beauty and refinement, forming a coherent, elegant whole. It's safe to say that the ONE series has developed into a true icon in the world of door handles and interior design.