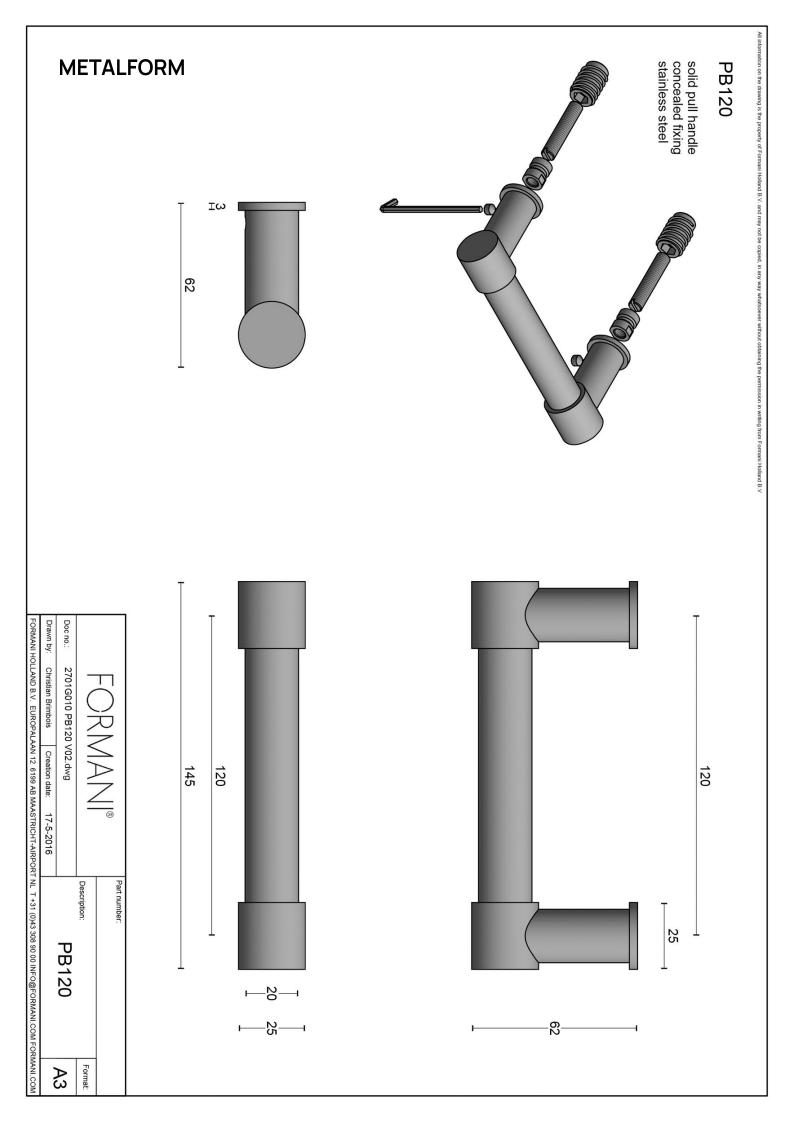

# FORMANI® METALFORM

solid window handle

# **Product information**

Code: 2701G010BRXX0 Finish: bronze UNIT: Piece Collection: ONE Designer: Piet Boon EAN code: 8718009323328