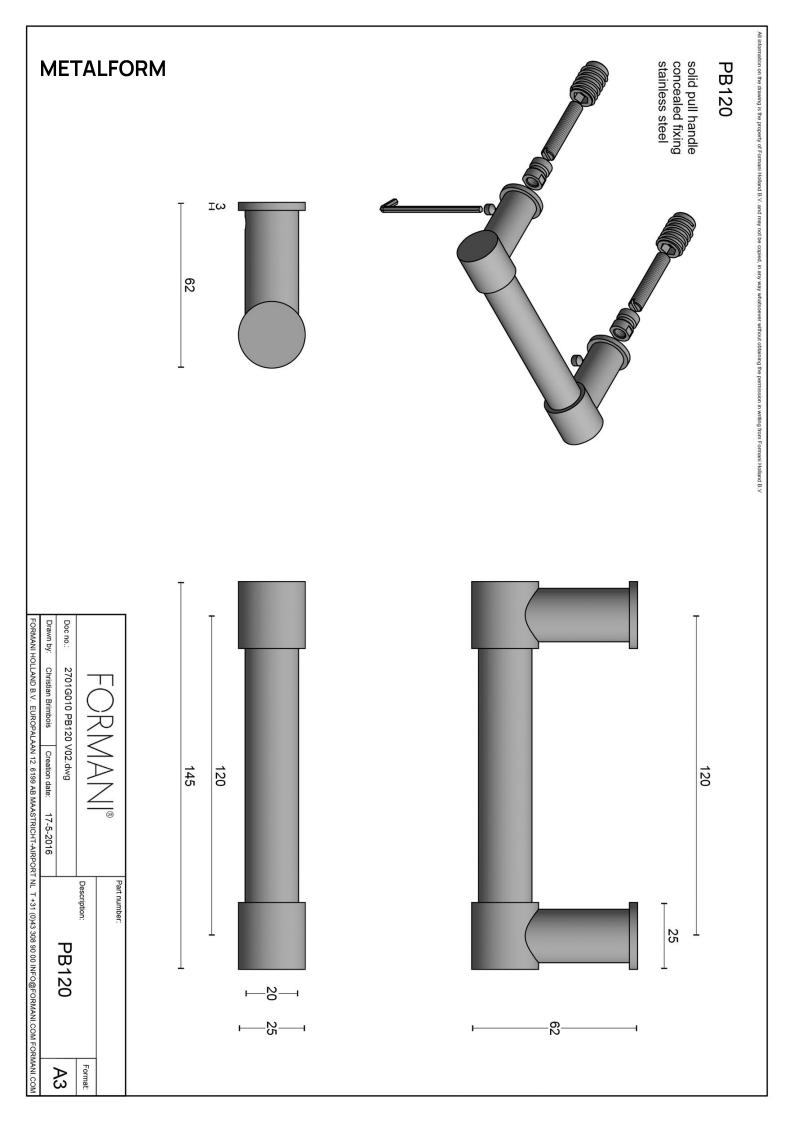

### **PB120**

solid window handle

#### **Product information**

Code: 2701G010BMXX0

Finish: white UNIT: Piece Collection: ONE Designer: Piet Boon

EAN code: 8718009310854

#### **Finishes**

- satin stainless steel
- satin black
- bronze
- O white

PB120 / 2701G010BMXX0 3-4-2024