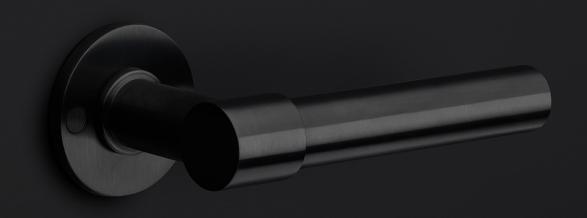

#### **Finishes**

- satin stainless steel
- satin black
- bronze
- O white

PB120 / 2701G010BMXX0 3-4-2024

## ONE by Piet Boon

Simplicity is the essence of the design of our iconic ONE hardware series by Piet Boon, with the cylindrical volume forming its core. The clean lines and high-quality finish embody beauty and refinement, forming a coherent, elegant whole. It's safe to say that the ONE series has developed into a true icon in the world of door handles and interior design.