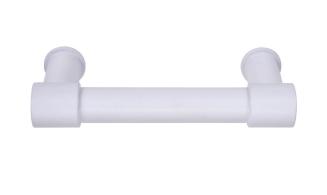

### **PB120**

solid window handle

#### **Product information**

Code: 2701G010BMXX0

Finish: white UNIT: Piece Collection: ONE Designer: Piet Boon

EAN code: 8718009310854