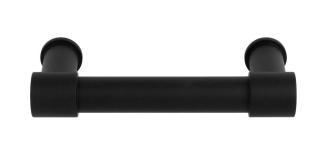

### **PB120**

solid window handle

#### **Product information**

Code: 2701G010NMXX0 Finish: satin black UNIT: Piece Collection: ONE Designer: Piet Boon

EAN code: 8718009310878