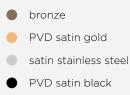

### **GL501 NP**

pull handle including concealed fixings

#### **Product information**

Code: 4101GO02INXX1 Finish: satin stainless steel UNIT: Piece Collection: RIVIO Designer: Gensler EAN code: 8718009440278

#### Finishes

Transition was the watchword for Gensler when designing RIVIO. Based on the transition from something lighter to something more solid, the flowing cutaways allow the thumb and fingers to engage in a uniquely comfortable way, affording a better grip and making opening and closing easier. Carved through the centre of its circular section, the handle continues its way back to the whole at a gentle incline. Ergonomic and elegant, it's offered in two variants, with either a curve or a 90-degree angle leading to the neck and rose.