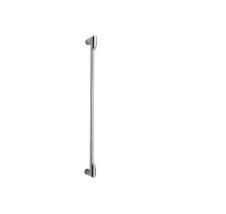

### **GL501 NP**

pull handle including concealed fixings

#### Finishes

Transition was the watchword for Gensler when designing RIVIO. Based on the transition from something lighter to something more solid, the flowing cutaways allow the thumb and fingers to engage in a uniquely comfortable way, affording a better grip and making opening and closing easier. Carved through the centre of its circular section, the handle continues its way back to the whole at a gentle incline. Ergonomic and elegant, it's offered in two variants, with either a curve or a 90-degree angle leading to the neck and rose.